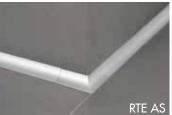

= Silver Anodized Aluminum

AGRS = Anodized Aluminum Brushed Graphite

ATSB = Anodized Aluminum Bright Polised Brushed Titanium