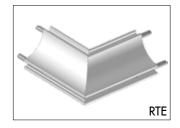

#### **PRODUCT DESCRIPTION**



Sanitec RT is an aluminum cove-shaped profile profile with a single anchoring leg that is applied before the installation of the floor and wall covering, making it perfectly integrated into the surfaces.

It is ideal for spaces where frequent cleaning is required, offering the ideal hygienic solution.

It can be used for 5/16"" (8mm), 3/8"" (10mm), 1/2"" (12.5mm) thick tiles.

Sanitec RT is available in anodized aluminum with different finishes to match the latest ceramic trends.

The profile comes with the following accessories: internal corners, external corners and end caps.

It is recommended to assemble the profile with the accessories before wall and floor installation.

### **TECHNICAL DRAWINGS**



#### INSTALLATION EXAMPLE





## RT ACCESSORIES



















# **TECHNICAL FEATURES - RT**

| Art.   | H=8mm -<br>5/16" | H=10mm -<br>3/8" | H=12,5mm -<br>1/2" | pz | AS | AGRS | ATSB |
|--------|------------------|------------------|--------------------|----|----|------|------|
| RT 80  | •                | _                | _                  | 30 | •  | •    | •    |
| RT 100 | _                | •                | _                  | 30 | •  | •    | •    |
| RT 125 | _                | _                | •                  | 30 | •  | •    | •    |
| RTE    | •                | •                | •                  | 1  | •  | •    | •    |
| RTI    | •                | •                | •                  | 1  | •  | •    | •    |
| SBF 10 | •                | •                | •                  | 2  | •  | •    | •    |