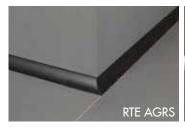

= Silver Anodized Aluminum

AGRS = Anodized Aluminum Brushed Graphite

ATSB = Anodized Aluminum Bright Polised Brushed Titanium