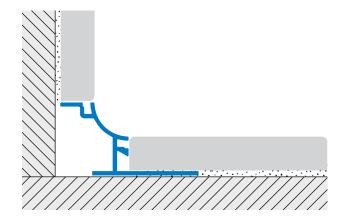

loor transitions

## RT

#### **PRODUCT DESCRIPTION**



Sanitec RT is an aluminum cove-shaped profile profile with a single anchoring leg that is applied before the installation of the floor and wall covering, making it perfectly integrated into the surfaces.

It is ideal for spaces where frequent cleaning is required, offering the ideal hygienic solution.

It can be used for 5/16"" (8mm), 3/8"" (10mm), 1/2"" (12.5mm) thick tiles.

Sanitec RT is available in anodized aluminum with different finishes to match the latest ceramic trends.

The profile comes with the following accessories: internal corners, external corners and end caps.

It is recommended to assemble the profile with the accessories before wall and floor installation.

### **TECHNICAL DRAWINGS**



#### INSTALLATION EXAMPLE





## RT ACCESSORIES



















# **TECHNICAL FEATURES - RT**

| Art.   | H=8mm -<br>5/16" | H=10mm -<br>3/8" | H=12,5mm -<br>1/2" | pz | AS | AGRS | ATSB |
|--------|------------------|------------------|--------------------|----|----|------|------|
| RT 80  | •                | _                | _                  | 30 | •  | •    | •    |
| RT 100 | _                | •                | _                  | 30 | •  | •    | •    |
| RT 125 | _                | _                | •                  | 30 | •  | •    | •    |
| RTE    | •                | •                | •                  | 1  | •  | •    | •    |
| RTI    | •                | •                | •                  | 1  | •  | •    | •    |
| SBF 10 | •                | •                | •                  |