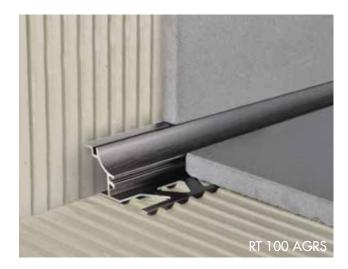

#### **PRODUCT DESCRIPTION**

Sanitec RT is an aluminum cove-shaped profile profile with a single anchoring leg that is applied before the installation of the floor and wall covering, making it perfectly integrated into the surfaces.

It is ideal for spaces where frequent cleaning is required, offering the ideal hygienic solution.

It can be used for 5/16"" (8mm), 3/8"" (10mm), 1/2"" (12.5mm) thick tiles.

Sanitec RT is available in anodized aluminum with different finishes to match the latest ceramic trends.

The profile comes with the following accessories: internal corners, external corners and end caps.

It is recommended to assemble the profile with the accessories before wall and floor installation.