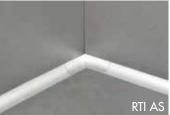

#### INSTALLATION EXAMPLE

= Silver Anodized Aluminum

AGRS = Anodized Aluminum Brushed Graphite

ATSB = Anodized Aluminum Bright Polised Brushed Titanium