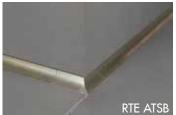

= Silver Anodized Aluminum

AGRS = Anodized Aluminum Brushed Graphite

ATSB = Anodized Aluminum Bright Polised Brushed Titanium