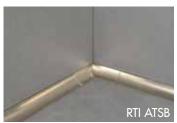

#### INSTALLATION EXAMPLE

= Silver Anodized Aluminum

AGRS = Anodized Aluminum Brushed Graphite

ATSB = Anodized Aluminum Bright Polised Brushed Titanium