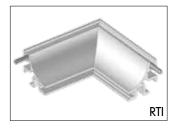

*PRODUCT DESCRIPTION**



Sanitec RT is an aluminum cove-shaped profile profile with a single anchoring leg that is applied before the installation of the floor and wall covering, making it perfectly integrated into the surfaces.

It is ideal for spaces where frequent cleaning is required, offering the ideal hygienic solution.

It can be used for 5/16"" (8mm), 3/8"" (10mm), 1/2"" (12.5mm) thick tiles.

Sanitec RT is available in anodized aluminum with different finishes to match the latest ceramic trends.

The profile comes with the following accessories: internal corners, external corners and end caps.

It is recommended to assemble the profile with the accessories before wall and floor installation.

### **TECHNICAL DRAWINGS**



#### INSTALLATION EXAMPLE





## RT ACCESSORIES



















# **TECHNICAL FEATURES - RT**

| Art.   | H=8mm -<br>5/16" | H=10mm -<br>3/8" | H=12,5mm -<br>1/2" | pz | AS | AGRS | ATSB |
|--------|------------------|------------------|--------------------|----|----|------|------|
| RT 80  | •                | _                | _                  | 30 | •  | •    | •    |
| RT 100 | _                | •                | _                  | 30 | •  | •    | •    |
| RT 125 | _                | _                | •                  | 30 | •  | •    | •    |
| RTE    | •                | •                | •                  | 1  | •  | •    | •    |
| RTI    | •                | •                | •                  | 1  | •  | •    | •    |
| SBF 10 | •                | •                | •                  | 2  | •  | •    | •    |

= Silv