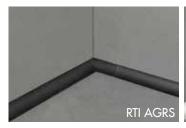

#### INSTALLATION EXAMPLE

= Silver Anodized Aluminum

AGRS = Anodized Aluminum Brushed Graphite

ATSB = Anodized Aluminum Bright Polised Brushed Titanium