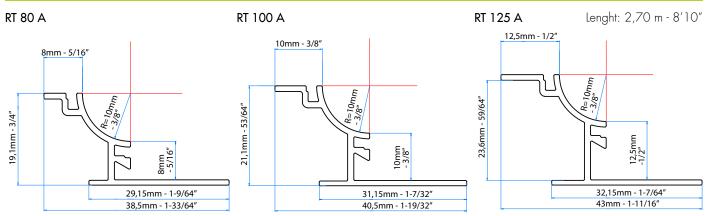

### **TECHNICAL DRAWINGS**

# **TECHNICAL FEATURES - RT**

| Art.   | H=8mm -<br>5/16" | H=10mm -<br>3/8" | H=12,5mm -<br>1/2" | pz | AS | AGRS | ATSB |
|--------|------------------|------------------|--------------------|----|----|------|------|
| RT 80  | •                | _                | _                  | 30 | •  | •    | •    |
| RT 100 | _                | •                | _                  | 30 | •  | •    | •    |
| RT 125 | _                | _                | •                  | 30 | •  | •    | •    |
| RTE    | •                | •                | •                  | 1  | •  | •    | •    |
| RTI    | •                | •                | •                  | 1  | •  | •    | •    |
| SBF 10 | •                | •                | •                  | 2  | •  | •    | •    |