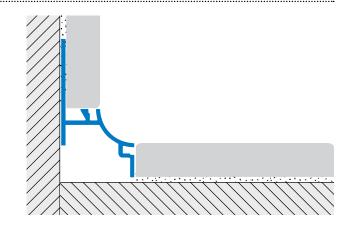

or transitions

## RT

#### **PRODUCT DESCRIPTION**



Sanitec RT is an aluminum cove-shaped profile profile with a single anchoring leg that is applied before the installation of the floor and wall covering, making it perfectly integrated into the surfaces.

It is ideal for spaces where frequent cleaning is required, offering the ideal hygienic solution.

It can be used for 5/16"" (8mm), 3/8"" (10mm), 1/2"" (12.5mm) thick tiles.

Sanitec RT is available in anodized aluminum with different finishes to match the latest ceramic trends.

The profile comes with the following accessories: internal corners, external corners and end caps.

It is recommended to assemble the profile with the accessories before wall and floor installation.

### **TECHNICAL DRAWINGS**



#### INSTALLATION EXAMPLE





## RT ACCESSORIES



















# **TECHNICAL FEATURES - RT**

| Art.   | H=8mm -<br>5/16" | H=10mm -<br>3/8" | H=12,5mm -<br>1/2" | pz | AS | AGRS | ATSB |
|--------|------------------|------------------|--------------------|----|----|------|------|
| RT 80  | •                | _                | _                  | 30 | •  | •    | •    |
| RT 100 | _                | •                | _                  | 30 | •  | •    | •    |
| RT 125 | _                | _                | •                  | 30 | •  | •    | •    |
| RTE    | •                | •                | •                  | 1  | •  | •    | •    |
| RTI    | •                | •                | •                  | 1  | •  | •    | •    |
| SBF 10 | •                | •                | •                  | 2